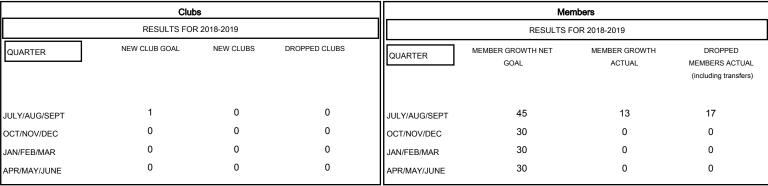

### GOALS AND ACTUAL NEW CLUBS CUMULATIVE

### GOALS AND ACTUAL MEMBERS CUMULATIVE

| -■- MEMBER GROWTH NET GOAL        |  |
|-----------------------------------|--|
| - ● - MEMBER GROWTH ACTUAL        |  |
| - ▲ - LAST YEAR MEMBERSHIP ACTUAL |  |
|                                   |  |
|                                   |  |
|                                   |  |