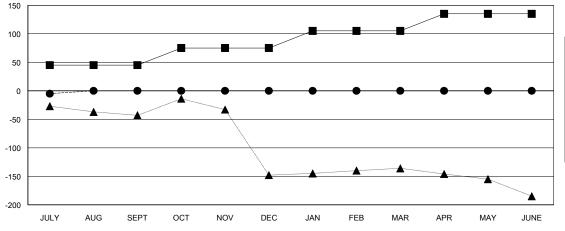

### GOALS AND ACTUAL MEMBERS CUMULATIVE

| -■- MEMBER GROWTH NET GOAL        |  |
|-----------------------------------|--|
| - ● - MEMBER GROWTH ACTUAL        |  |
| - ▲ - LAST YEAR MEMBERSHIP ACTUAL |  |
|                                   |  |
|                                   |  |
|                                   |  |